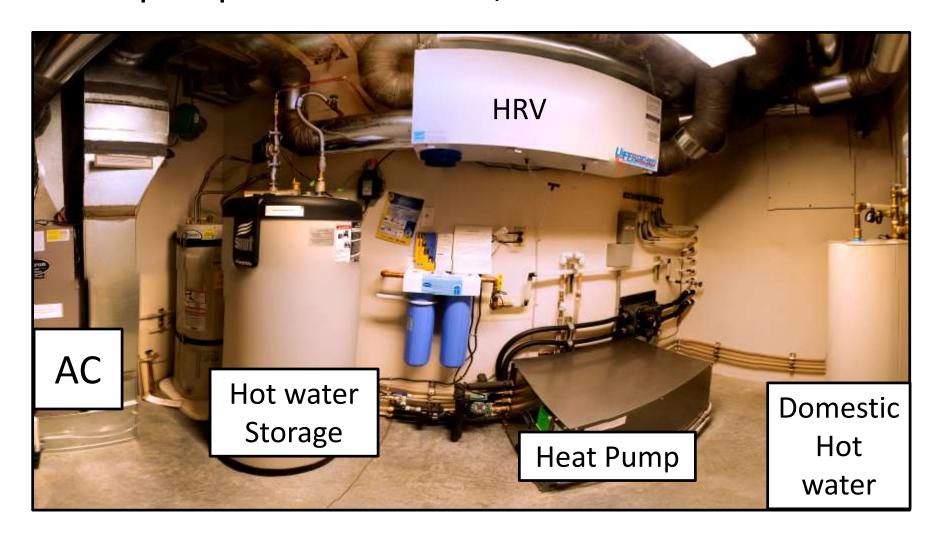

## Rain water is distributed over the top of 2000+ feet of geothermal loop field pipe

Saturating the loop field increases efficeincy of the system by up to 30%

Solar provides <u>all</u> the power for the geothermal heat pump. As well as for, domestic hot water...

...air conditioning, lighting, cooking...everything...

Picture frame Superior Wall Systems

Continuous Insulation (CI) panel

Double Wall with picture frame