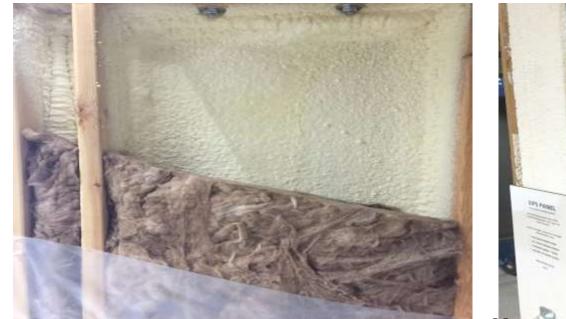

...air conditioning, lighting, cooking...everything...

Picture frame Superior Wall Systems

Continuous Insulation (CI) panel

Double Wall with picture frame

#### **Amazing Glazing**

Helped create the super tight envelope.

A blower door test score:

.6 ACH @ 50 pasquel!!