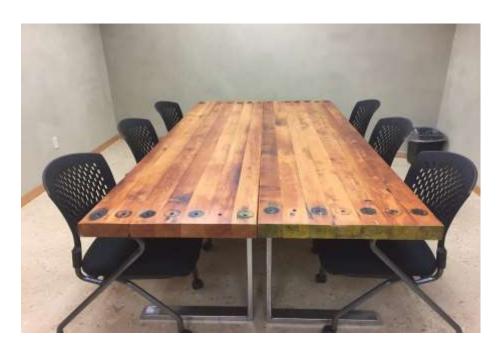

a space



### David & Mary Huycke







# Gave us an opportunity to build A Net zero Energy home



Net zero equals 365 days of energy for zero cost







## Rain water is distributed over the top of 2000+ feet of geothermal loop field pipe



Saturating the loop field increases efficeincy of the system by up to 30%

Solar provides <u>all</u> the power for the geothermal heat pump. As well as for, domestic hot water...



...air conditioning, lighting, cooking...everything...







Picture frame Superior Wall Systems



Continuous Insulation (CI) panel



Double Wall with picture frame

#### **Amazing Glazing**

Helped create the super tight envelope.

A blower door test score:

.6 ACH @ 50 pasquel!!





#### Repurposing an old apple bin shed





#### Reuse, recycle & repurpose



















#### Modern rustic interior





#### Let there be light / An Open floor plan





#### American Clay being troweled on the wall



A Natural Earthen Product