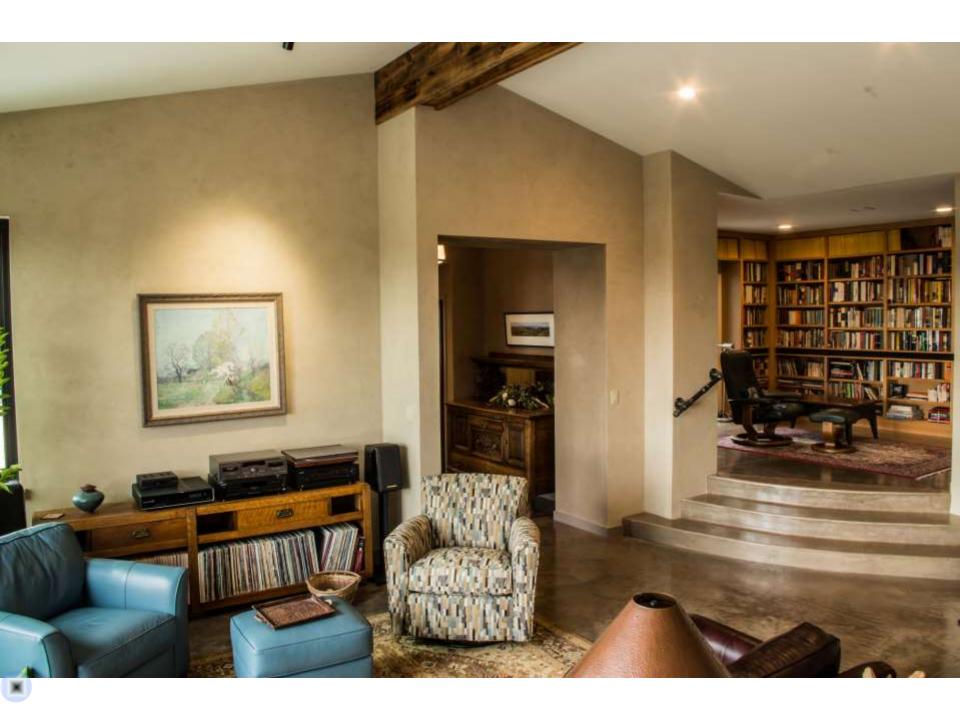

distributed over the top of 2000+ feet of geothermal loop field pipe



Saturating the loop field increases efficeincy of the system by up to 30%

Solar provides <u>all</u> the power for the geothermal heat pump. As well as for, domestic hot water...



...air conditioning, lighting, cooking...everything...







Picture frame Superior Wall Systems



Continuous Insulation (CI) panel



Double Wall with picture frame

#### **Amazing Glazing**

Helped create the super tight envelope.

A blower door test score:

.6 ACH @ 50 pasquel!!





#### Repurposing an old apple bin shed





#### Reuse, recycle & repurpose



















#### Modern rustic interior





#### Let there be light / An Open floor plan





#### American Clay being troweled on the wall



A Natural Earthen Product