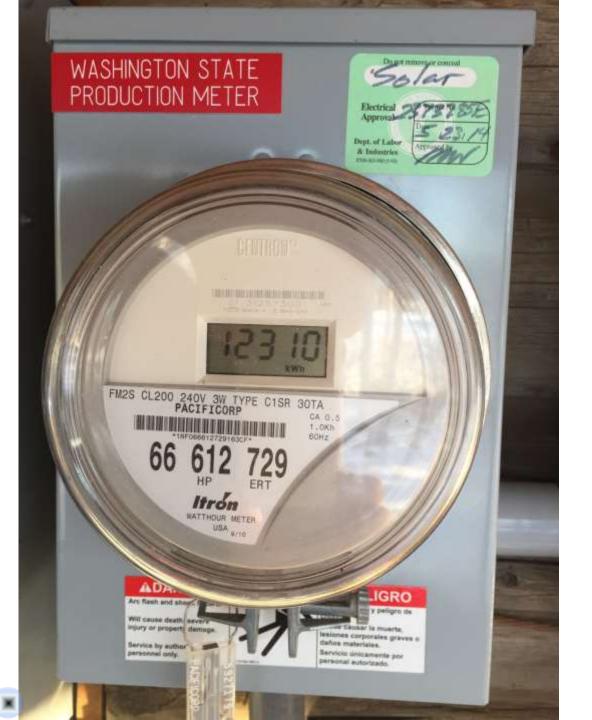

## Rain water is distributed over the top of 2000+ feet of geothermal loop field pipe

Saturating the loop field increases efficeincy of the system by up to 30%

Solar provides <u>all</u> the power for the geothermal heat pump. As well as for, domestic hot water...

...air conditioning, lighting, cooking...everything...

Picture frame Superior Wall Systems

Continuous Insulation (CI) panel

Double Wall with picture frame