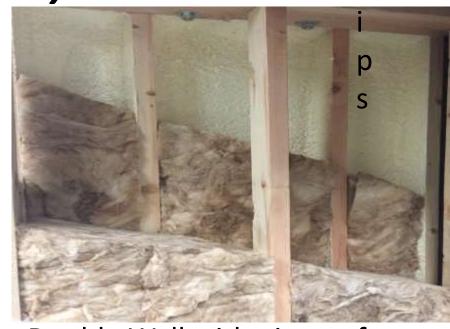

...air conditioning, lighting, cooking...everything...

Picture frame Superior Wall Systems

Continuous Insulation (CI) panel

Double Wall with picture frame