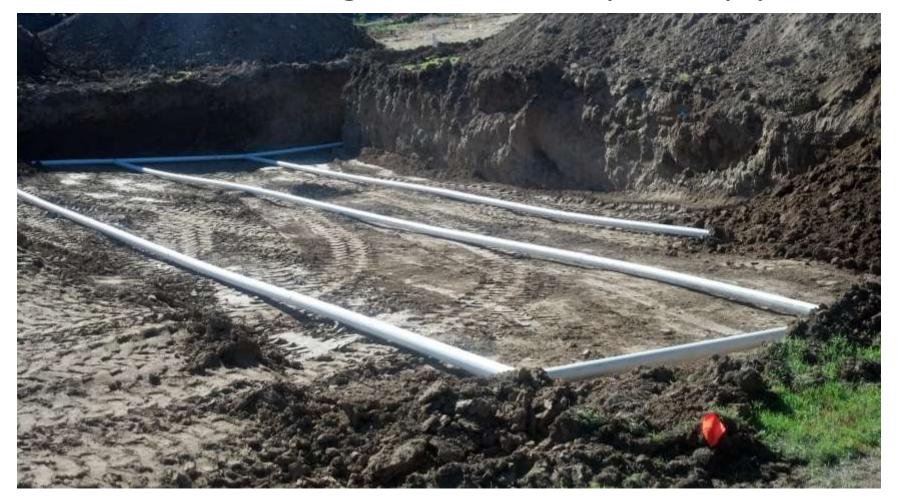

## Rain water is distributed over the top of 2000+ feet of geothermal loop field pipe

Saturating the loop field increases efficeincy of the system by up to 30%

Solar provides <u>all</u> the power for the geothermal heat pump. As well as for, domestic hot water...